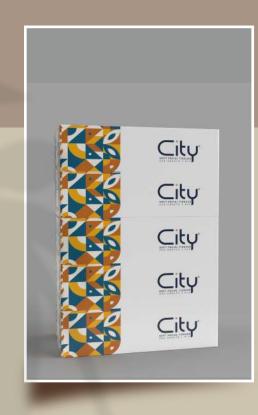

### City Facial Tissue / Embossed 250 Sheets / 1 Ply

| Item          | Sheet Size (mm) | Packing   |  |  |
|---------------|-----------------|-----------|--|--|
| Facial Tissue | 210 x 170       | 5x8 / Ctn |  |  |