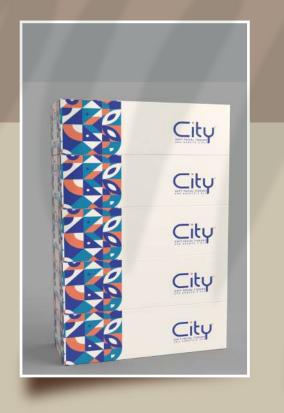

# **Facial Tissues**

City Facial Tissue 200 Sheets / 2 Ply

| ltem          | Sheet Size (mm) | Packing   |  |  |
|---------------|-----------------|-----------|--|--|
| Facial Tissue | 210 x 170       | 5x6 / Ctn |  |  |