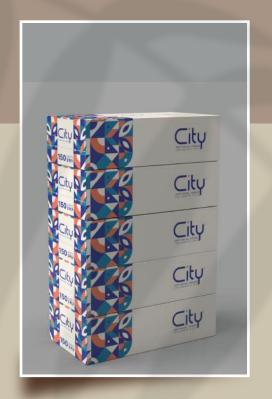

City Facial Tissue 150 Sheets / 2 Ply

| Item          | Sheet Size (mm) | Packing   |  |  |
|---------------|-----------------|-----------|--|--|
| Facial Tissue | 210 x 170       | 5x6 / Ctn |  |  |