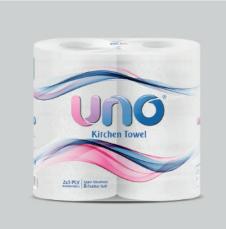

UNO is a premium range of tissue paper product in the facial, toilet tissue and napkins category. The toilet roll has an embossed pattern for extra softness, high-strength 2-ply rolls making it an ideal solution for everyday use.

#### UNO Kitchen Towel 100 Sheets/3Ply

| ltem | Sheet Size (cm) | Packing     |
|------|-----------------|-------------|
| 4    | 22 x 23         | 2 x 12 /Ctn |

Uno Kitchen Towel is a versatile and absorbent paper towel designed specifically for kitchen use. It is highly effective in absorbing spills, drying dishes, and cleaning surfaces. Uno Kitchen Towel features a strong and durable construction that remains intact even when wet. The perforated sheets make it easy to tear off individual towels as needed, reducing waste. Uno Kitchen Towel is an essential companion in any kitchen, providing convenience and cleanliness for everyday tasks.