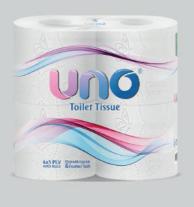

UNO is a premium range of tissue paper product in the facial, toilet tissue and napkins category. The toilet roll has an embossed pattern for extra softness, high-strength 2-ply rolls making it an ideal solution for everyday use.

| Item | Sheet Size (cm) | Packing    |
|------|-----------------|------------|
| 6    | 10 x 10         | 4 x 24 /PB |

Uno Maxi Roll is a large-sized roll of highly absorbent paper towel suitable for both residential and commercial use. It is designed to tackle tough messes and spills with ease. With its extra-large size, Uno Maxi Roll provides ample paper towel that lasts longer, reducing the need for frequent replacements. The roll is strong and durable, ensuring it doesn't tear or disintegrate when wet. Uno Maxi Roll is an excellent choice for cleaning tasks in kitchens, workshops, or any environment that requires heavy-duty absorbency. Uno Toilet Roll is a reliable and hygienic option for maintaining cleanliness in bathrooms. It is designed to be flushable and provides softness and strength for a comfortable and efficient toilet paper experience. Uno Toilet Roll is made from high-quality materials, ensuring it doesn't break or tear easily during use. With its optimal balance of softness and durability, Uno Toilet Roll offers a pleasant and reliable solution for maintaining personal hygiene.