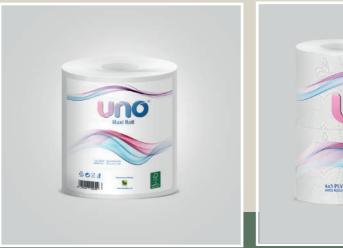

1 x 6 /PB

| 1            |  |   |
|--------------|--|---|
|              |  |   |
|              |  |   |
| $\mathbf{N}$ |  | / |

UNO Maxi Roll 1 kg/2Ply Item Sheet Size (cm) Packing

20 x 23

UNO Toilet Roll 200 Sheets/3 Ply