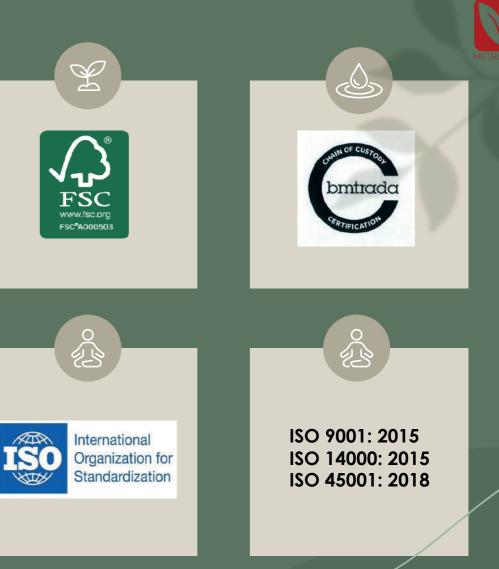

## CERTIFICATIONS

Accepting sustainable responsibility, we adhere to strict aws of environment protection by using %100 virgin pulp.

By using %100 raw virgin pulp we primarily must be members for FSC certification which means for every one tree is cut three more trees are plantedto protect our planet and green environment. This entire process also protects the climate in a positive way

Metropolic Paper Industries believes in the process to strengthen its product manufacturing with the best certification process available in the UAE. These certification laws are very stringent and require diligent processes to achieve desired actions to comply with international norms in order to provide the best product to the end consumer.